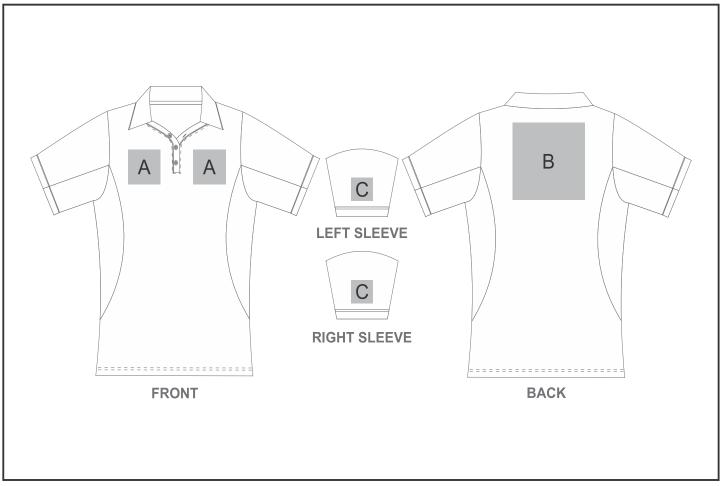

## Need to know:

Includes 1-Position Digital Transfer (setup fee applies)

- Cannot guarantee a 100% straight branding on any clothing item with check or stripe detail
- DTC/EMB inclusive Parameters: Left/Right Chest or Back = 100mm x 100mm

## **Branding Options:**

| Position | Branding Method (Branding Code)       | No. of Colours | Dimension               |
|----------|---------------------------------------|----------------|-------------------------|
| A        | Embroidery (EMB-A)                    | N/A            | 90mm wide x 90mm high   |
| A        | Digital Transfer Clothing A6 (DTC-A6) | Full Colour    | 90mm wide x 90mm high   |
| A        | Screen Print (SA)                     | 6 Colours      | 90mm wide x 90mm high   |
| A        | Silicone (STP-A)                      | N/A            | 30mm wide x 30mm high   |
| A        | Silicone (STP-B)                      | N/A            | 50mm wide x 50mm high   |
| A        | Silicone (STP-C)                      | N/A            | 80mm wide x 80mm high   |
| A        | Silicone (STP-D)                      | N/A            | 90mm wide x 40mm high   |
|          |                                       | •              |                         |
| В        | Embroidery (EMB-A)                    | N/A            | 100mm wide x 100mm high |

| В | Digital Transfer Clothing A6 (DTC-A6) | Full Colour | 148mm wide x 105mm high |
|---|---------------------------------------|-------------|-------------------------|
| В | Digital Transfer Clothing A5 (DTC-A5) | Full Colour | 210mm wide x 148mm high |
| В | Screen Print (SA)                     | 6 Colours   | 200mm wide x 200mm high |
| В | Silicone (STP-A)                      | N/A         | 30mm wide x 30mm high   |
| В | Silicone (STP-B)                      | N/A         | 50mm wide x 50mm high   |
| В | Silicone (STP-C)                      | N/A         | 80mm wide x 80mm high   |
| В | Silicone (STP-D)                      | N/A         | 120mm wide x 40mm high  |
|   |                                       |             |                         |
| С | Embroidery (EMB-A)                    | N/A         | 60mm wide x 60mm high   |
| С | Digital Transfer Clothing A6 (DTC-A6) | Full Colour | 60mm wide x 60mm high   |
| С | Screen Print (SA)                     | 1 Colour    | 60mm wide x 60mm high   |
| С | Silicone (STP-A)                      | N/A         | 30mm wide x 30mm high   |
| С | Silicone (STP-B)                      | N/A         | 50mm wide x 50mm high   |